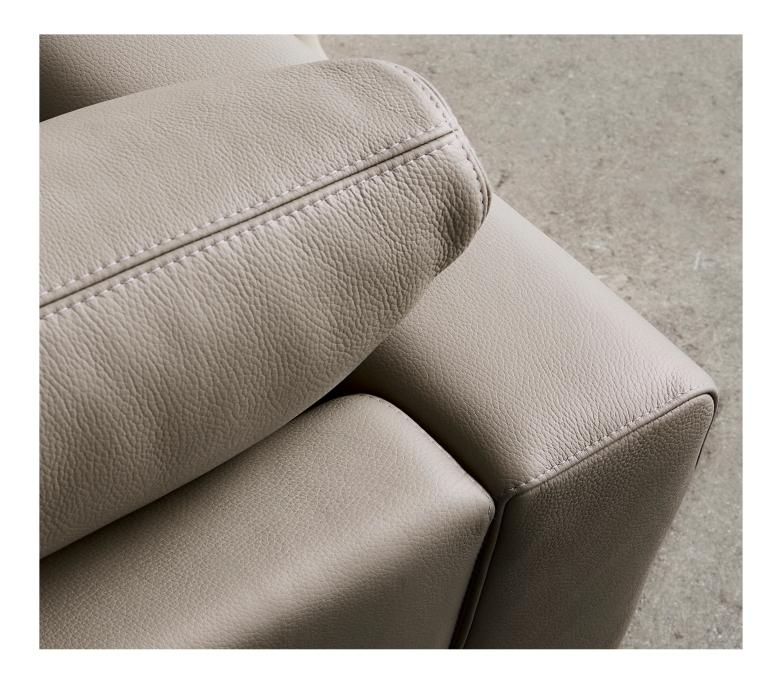

## Club Royal

**073**, price group 33

Semi-aniline Club Royal is an aniline dyed leather coated with a thin finish in order to protect the colour. The leather is smooth and is able to "breathe" and absorb humidity. Being a full grain leather it has a natural surface.